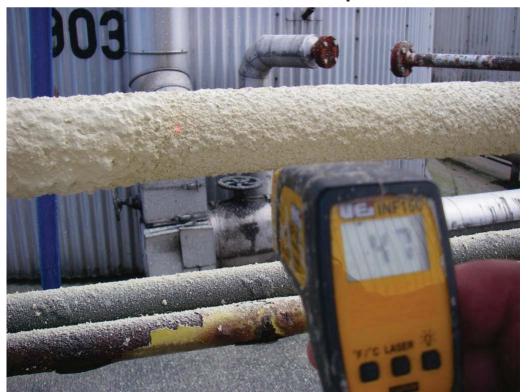

Temperature before application was 110°C, after 6 mm / 236 mils DFT of HPC temperature was 47°C.

Top coated with **SUPERTHERM** ® for weathering.