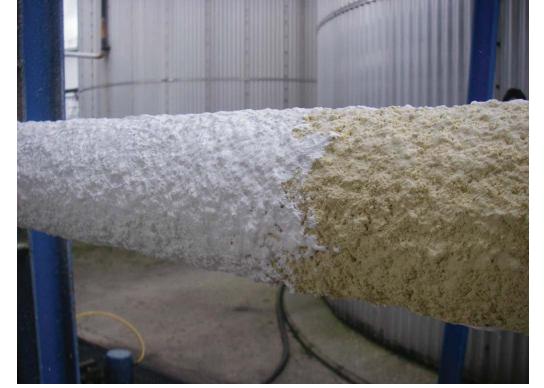

## Oil Field Pipes - Belgium

Application on steam pipes at LBC in port of Antwerp, tank park

Typical CUI (Corrosion Under Insulation).

Primer and Build coat of HOT PIPE COATING ® Eliminating CUI (Corrosion Under Insulation).

Temperature before application was 110°C, after 6 mm / 236 mils DFT of HPC temperature was 47°C.

Top coated with **SUPERTHERM** ® for weathering.