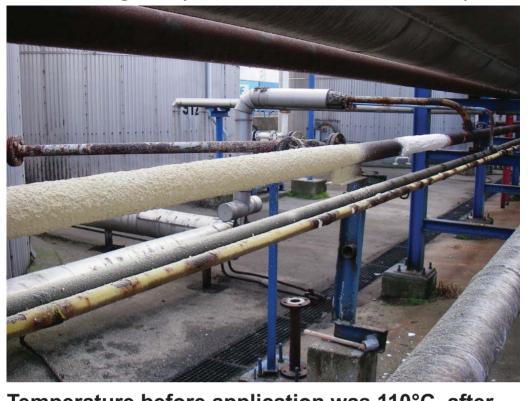

Temperature before application was 110°C, after 6 mm / 236 mils DFT of HPC temperature was 47°C.

Top coated with **SUPERTHERM** ® for weathering.