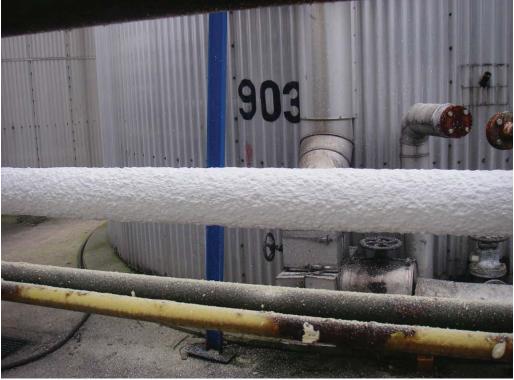

## Oil Field Pipes - Belgium

Application on steam pipes at LBC in port of Antwerp, tank park

Typical CUI (Corrosion Under Insulation).

Primer and Build coat of HOT PIPE COATING ® Eliminating CUI (Corrosion Under Insulation).

Temperature before application was 110°C, after 6 mm / 236 mils DFT of HPC temperature was 47°C.

Top coated with **SUPERTHERM** ® for weathering.