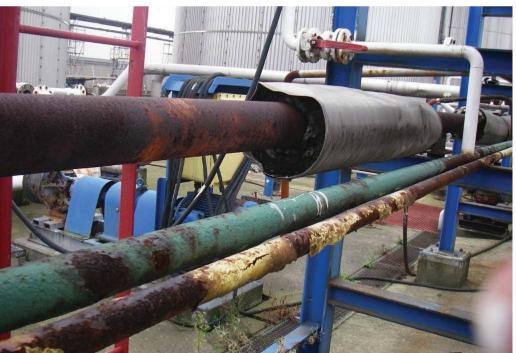

## Oil Field Pipes - Belgium

Application on steam pipes at LBC in port of Antwerp, tank park

Typical CUI (Corrosion Under Insulation).

Primer and Build coat of HOT PIPE COATING ® Eliminating CUI (Corrosion Under Insulation).