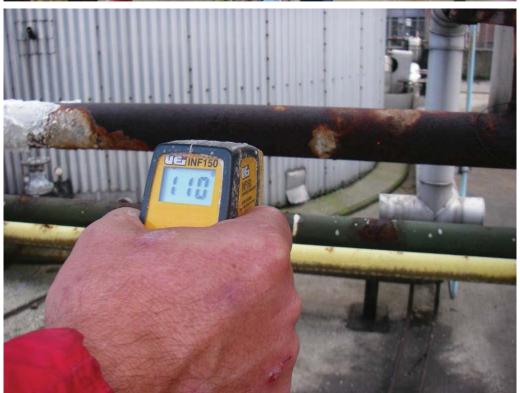

Temperature before application was 110°C, after 6 mm / 236 mils DFT of HPC temperature was 47°C.

Top coated with **SUPERTHERM** ® for weathering.